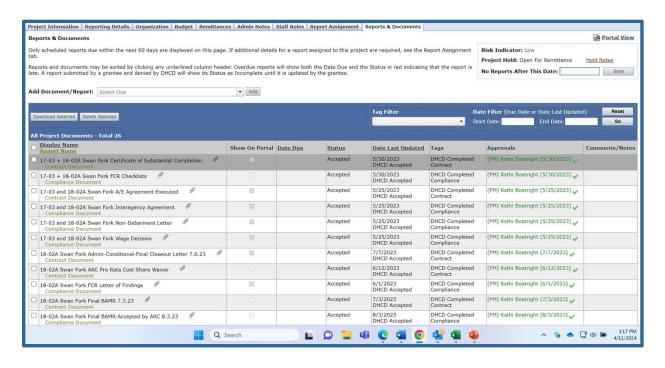

## **How Do You Report Out?**

- Uploaded into CAMS
- Submitted by the deadline provided
- COMPLETE information

## What To Upload into CAMS