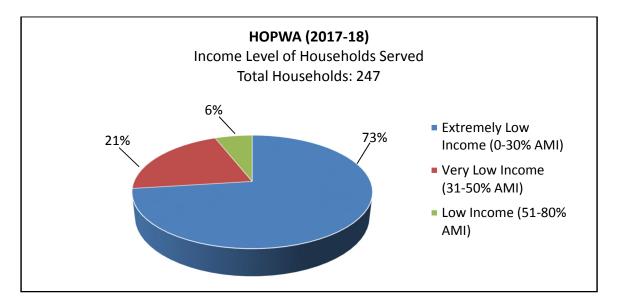

#### Housing Opportunities to Persons with AIDS/HIV (HOPWA)

- Approximately \$850,000 in federal funds through HUD funding was distributed through seven project sponsors across the state to serve 210 unduplicated households with HIV/AIDS through housing subsidy assistance
- 247 households received supportive services, including case management, transportation, and food assistance