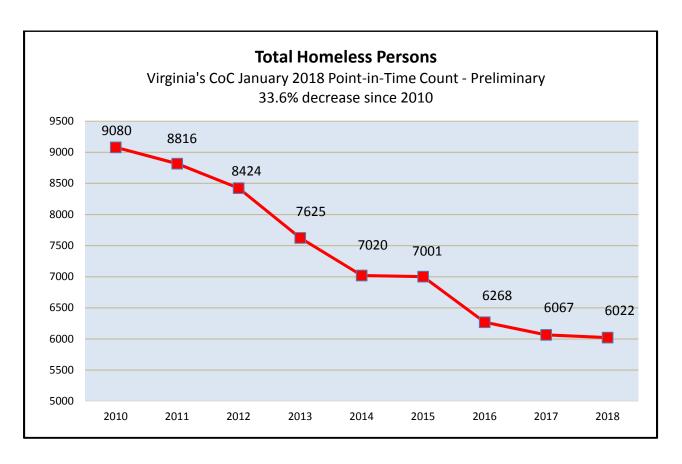

Virginia continues to make progress toward the aforementioned goals. Each year during the last ten days in January, Virginia participates in a national point-in-time (PIT) count to identify the number of homeless persons who are sheltered and unsheltered. This count provides a 24-hour snapshot of those who are experiencing homelessness in Virginia. DHCD collects, aggregates, and analyzes state level PIT data to inform grant making, best practices, and trends across the commonwealth. The 2018 numbers reported here are preliminary, as HUD has not released the official PIT report upon the writing of this report.

The 2018 PIT count (1) on January 24, identified 6,022 persons (adults and children) who were experiencing homelessness. Since 2010, there has been a 33.6 percent decrease in the number of homeless persons, a 44 percent decrease in households with children, and a 46 percent decrease in chronic homeless identified during the PIT count. In addition, since 2011, there has been a 47.5 percent decrease in veteran homelessness with a 48 percent decrease in unsheltered veterans.

The January 2018 point-in-time count identified 6,022 individuals (4,583 households) as experiencing homelessness (2). Approximately, 72 percent of these individuals were in emergency shelters, 13 percent were in transitional shelter programs, one percent were in safe haven shelters, and 15 percent were unsheltered at the time of the count.