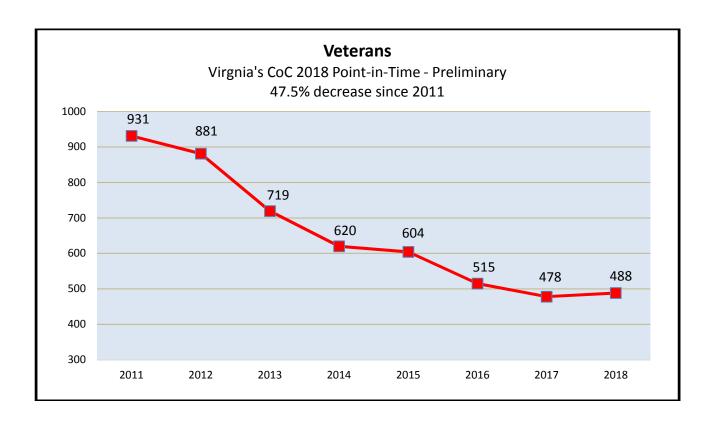

The 2018 PIT count (1) on January 24, identified 6,022 persons (adults and children) who were experiencing homelessness. Since 2010, there has been a 33.6 percent decrease in the number of homeless persons, a 44 percent decrease in households with children, and a 46 percent decrease in chronic homeless identified during the PIT count. In addition, since 2011, there has been a 47.5 percent decrease in veteran homelessness with a 48 percent decrease in unsheltered veterans.

Notably, eight percent of the homeless population in Virginia were reportedly veterans, and eight percent were victims of domestic violence. Beginning in 2018, HUD required a new definition for domestic violence as – actively fleeing domestic violence or sexual assault. In addition, 16 percent of those experiencing homelessness were seriously mentally ill and 11 percent were reported as experiencing chronic substance abuse. Individuals may fall into multiple subpopulations. For example, an individual may be a veteran who also experiences serious mental illness.