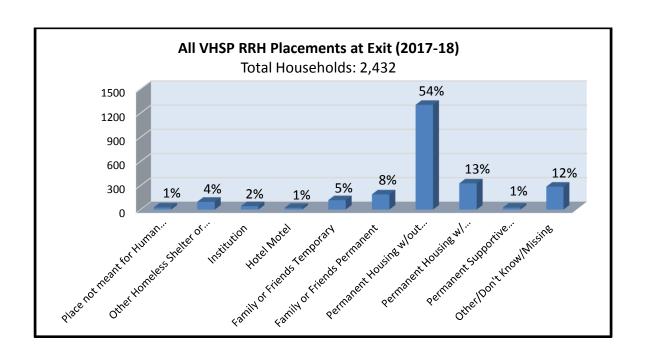

ds exit to permanent housing including 54 percent without any on-going subsidy.

Forty-four percent of those who were rapidly re-housed were children under the age of 18.



Twenty-two percent of adults served by rapid re-housing programs are victims of domestic violence. Twelve percent are affected by serious mental illness, four percent by chronic substance abuse, and 13 percent by other disabilities.



Of households who exited rapid re-housing to a known location, 86 percent exited to a permanent destination (market rate rental, Section 8, supportive housing, permanent placement with family and friends). The remaining 14 percent exited to a temporary destination (other shelter or place not meant for human habitation, institution, or to temporary housing provided by family/friends).





#### **Homeless Prevention**

The purpose of VHSP's prevention funding is to prevent homelessness by targeting resources to those households who will imminently lose their primary nighttime residence and have incomes below 30 percent area median income. Eligible homeless prevention activities include rent and housing stabilization financial assistance, housing search and placement, stabilization case management and services, mediation, and credit repair.

Through VHSP, \$4 million in state funds were distributed across the commonwealth for homeless prevention activities. During the 2017-18 program year, prevention funding provided assistance to 4,484 individuals (1,703 households).

Forty-nine percent of those who received homeless prevention services were children under the age of 18. O