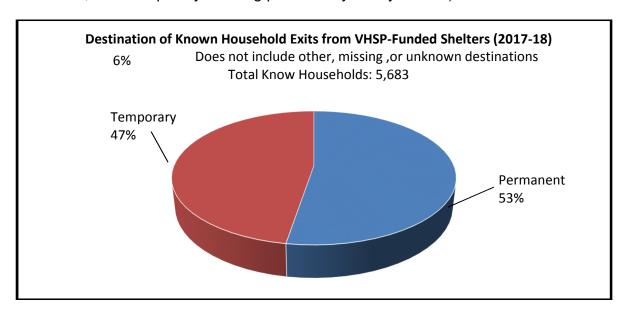

opulation served by emergency shelters.

Twenty-seven percent (3,532) of persons in emergency shelter were children under the age of 18.



Six percent of individuals receiving VHSP-funded shelter services report veteran status. Twenty-five percent are victims of domestic violence. Other significant challenges and barriers to housing include serious mental illness, chronic substance abuse, and other disabilities.



Of households that exited shelter to a known location, 53 percent exited to a permanent destination (market rate rental, Section 8, supportive housing, permanent placement with family and friends). The remaining 47 percent exited to a temporary destination (other shelter or place not meant for human habitation, institution, or to temporary housing provided by family/friends).





#### Rapid Re-housing

Funding for rapid re-housing totaled \$6.9 million through the VHSP renewal application process. A best practice model for ending homelessness, rapid re-housing continues to be a solution to homelessness designed to help individuals and families to quickly exit homelessness and return to permanent housing. It is offered without preconditions (such as employment, income, absence of criminal record, or sobriety) and the resources and services provided are typically tailored to the unique needs of the household (National Alliance to End Homelessness, 2016).

DHCD continues to promote rapid re-housing as an effective means to ending homelessness. By providing the core components of rapid re-housing, such as housing identification, rent/move-in assistance, and stabili