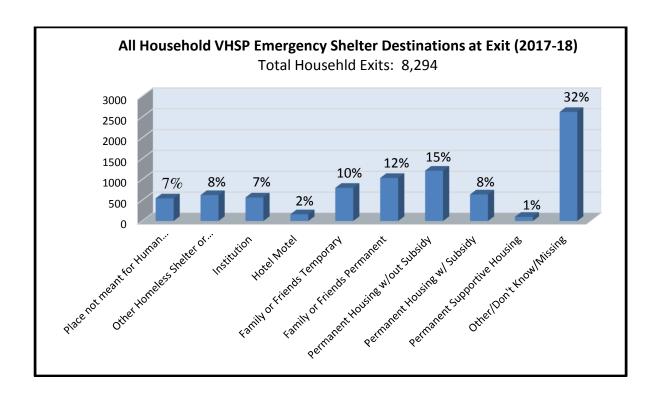

ulation served by emergency shelters.

Twenty-seven percent (3,532) of persons in emergency shelter were children under the age of 18.



Six percent of individuals receiving VHSP-funded shelter services report veteran status. Twenty-five percent are victims of domestic violence. Other significant challenges and barriers to housing include serious mental illness, chronic substance abuse, and other disabilities.



Of households that exited shelter to a known location, 53 percent exited to a permanent destination (market rate rental, Section 8, supportive housing, permanent placement with family and friends). The remaining 47 percent exited to a temporary destination (other shelter or place not meant for human habitation, institution, or to temporary housing provided by family/friends).





#### Rapid Re-housing

Funding for rapid re-housing totaled \$6.9 million through the VHSP renewal application process. A best practice model for ending homelessness, rapid re-housing continues to be a solution to homelessness designed to help individuals and families to quickly exit homelessness and return to permanent housing. It is offered without preconditions (such as employment, income, absence of criminal record, or sobriety) and the resources and services provided are typically tailored to the unique needs of the household (National Alliance to End Homelessness, 2016).

DHCD continues to promote rapid re-housing as an effective means to ending homelessness. By providing the core components of rapid re-housing, such as housing identification, rent/move-in assistance, and stabiliza