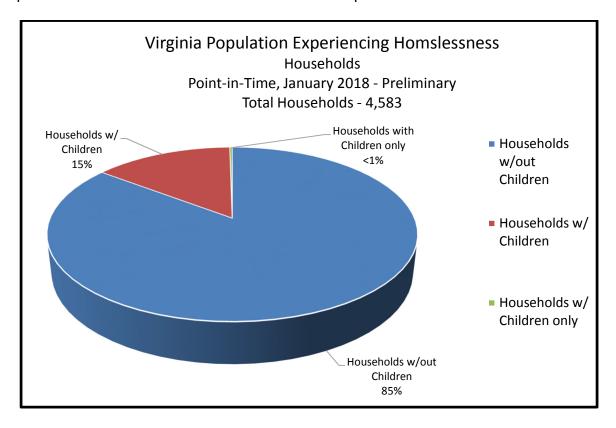

The January 2018 point-in-time count identified 6,022 individuals (4,583 households) as experiencing homelessness (2). Approximately, 72 percent of these individuals were in emergency shelters, 13 percent were in transitional shelter programs, one percent were in safe haven shelters, and 15 percent were unsheltered at the time of the count.

Approximately 15 percent of households experiencing homelessness during the point-in-time count included households with dependent children.

<sup>(2) 2018</sup> PIT count numbers are preliminary

-

Based on data reported from the 2018 point-in-time count, 14 percent (898) of individuals were chronically homeless. This is based on the HUD definition of chronic homelessness published in December 2015 as, "a homeless individual with a disabling condition or family where the head of household has a disabling condition and who has either been continuously homeless for a year or more, or has had at least four episodes of homelessness that equal a year's time in the past three years."