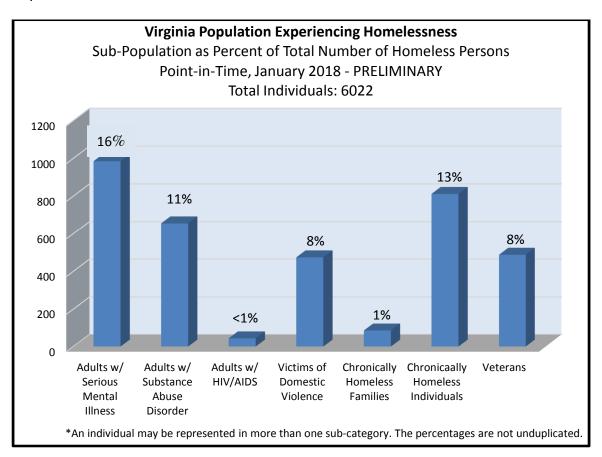

Approximately 15 percent of households experiencing homelessness during the point-in-time count included households with dependent children.

<sup>(2) 2018</sup> PIT count numbers are preliminary

-

Based on data reported from the 2018 point-in-time count, 14 percent (898) of individuals were chronically homeless. This is based on the HUD definition of chronic homelessness published in December 2015 as, "a homeless individual with a disabling condition or family where the head of household has a disabling condition and who has either been continuously homeless for a year or more, or has had at least four episodes of homelessness that equal a year's time in the past three years."

Notably, eight percent of the homeless population in Virginia were reportedly veterans, and eight percent were victims of domestic violence. Beginning in 2018, HUD required a new definition for domestic violence as – actively fleeing domestic violence or sexual assault. In addition, 16 percent of those experiencing homelessness were seriously mentally ill and 11 percent were reported as experiencing chronic substance abuse. Individuals may fall into multiple subpopulations. For example, an individual may be a veteran who also experiences serious mental illness.