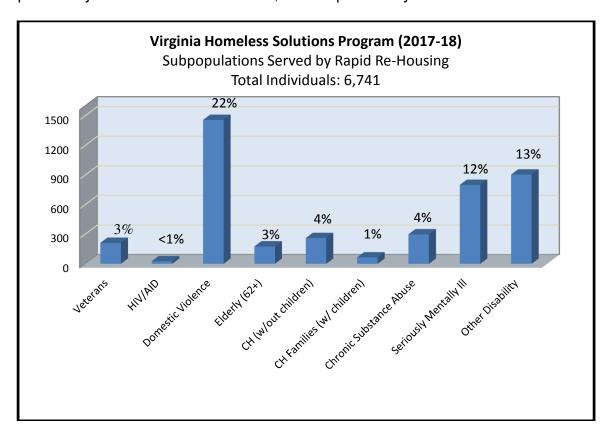

ices provided are typically tailored to the unique needs of the household (National Alliance to End Homelessness, 2016).

DHCD continues to promote rapid re-housing as an effective means to ending homelessness. By providing the core components of rapid re-housing, such as housing identification, rent/move-in assistance, and stabilization case management and services, 86 percent of households exit to permanent housing including 54 percent without any on-going subsidy.

Forty-four percent of those who were rapidly re-housed were children under the age of 18.



Twenty-two percent of adults served by rapid re-housing programs are victims of domestic violence. Twelve percent are affected by serious mental illness, four percent by chronic substance abuse, and 13 percent by other disabilities.



Of households who exited rapid re-housing to a known location, 86 percent exited to a permanent destination (market rate rental, Section 8, supportive housing, permanent placement with family and friends). The remaining 14 percent exited to a temporary destination (other shelter or place not meant for human habitation, institution, or to temporary housing provided by family/friends).





#### **Homeless Prevention**

The purpose of VHSP's prevention funding is to prevent homelessness by targeting resources to those households who will imminently lose their primary nighttime residence and have incomes below 30 percent area median income. Eligible homeless prevention activities include rent and housing stabilization financial assistance, housing search and placement, stabilization case ma