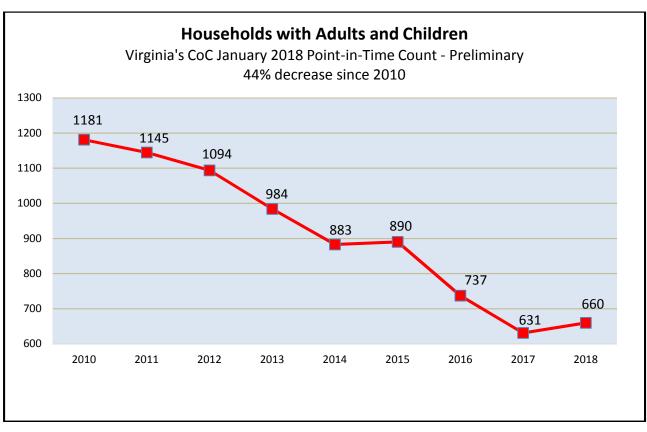

The 2018 PIT count (1) on January 24, identified 6,022 persons (adults and children) who were experiencing homelessness. Since 2010, there has been a 33.6 percent decrease in the number of homeless persons, a 44 percent decrease in households with children, and a 46 percent decrease in chronic homeless identified during the PIT count. In addition, since 2011, there has been a 47.5 percent decrease in veteran homelessness with a 48 percent decrease in unsheltered veterans.

Approximately 15 percent of households experiencing homelessness during the point-in-time count included households with dependent children.

<sup>(2) 2018</sup> PIT count numbers are preliminary

-

Based on data reported from the 2018 point-in-time count, 14 percent (898) of individuals were chronically homeless. This is based on the HUD definition of chronic homelessness published in December 2015 as, "a homeless individual with a disabling condition or family where the head of household has a disabling condition and who has either been continuously homeless for a year or more, or has had at least four episodes of homelessness that equal a year's time in the past three years."