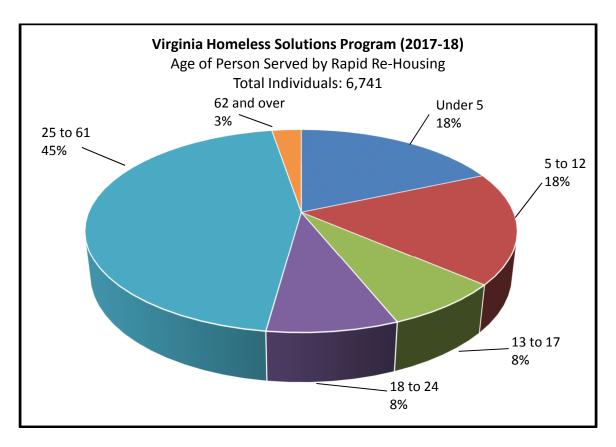

designed to help individuals and families to quickly exit homelessness and return to permanent housing. It is offered without preconditions (such as employment, income, absence of criminal record, or sobriety) and the resources and services provided are typically tailored to the unique needs of the household (National Alliance to End Homelessness, 2016).

DHCD continues to promote rapid re-housing as an effective means to ending homelessness. By providing the core components of rapid re-housing, such as housing identification, rent/move-in assistance, and stabilization case management and services, 86 percent of households exit to permanent housing including 54 percent without any on-going subsidy.

Forty-four percent of those who were rapidly re-housed were children under the age of 18.



Twenty-two percent of adults served by rapid re-housing programs are victims of domestic violence. Twelve percent are affected by serious mental illness, four percent by chronic substance abuse, and 13 percent by other disabilities.



Of households who exited rapid re-housing to a known location, 86 percent exited to a permanent destination (market rate rental, Section 8, supportive housing, permanent placement with family and friends). The remaining 14 percent exited to a temporary destination (other shelter or place not meant for human habitation, institution, or to temporary housing provided by family/friends).





#### **Homeless Prevention**

The purpose of VHSP's prevention funding is to prevent homelessness by targeting resources to those households who will imminently lose thei