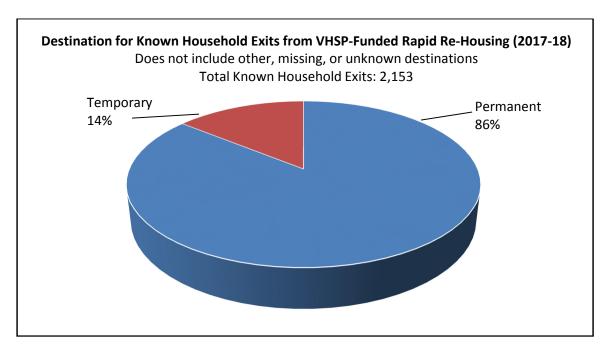

olds exit to permanent housing including 54 percent without any on-going subsidy.

Forty-four percent of those who were rapidly re-housed were children under the age of 18.



Twenty-two percent of adults served by rapid re-housing programs are victims of domestic violence. Twelve percent are affected by serious mental illness, four percent by chronic substance abuse, and 13 percent by other disabilities.



Of households who exited rapid re-housing to a known location, 86 percent exited to a permanent destination (market rate rental, Section 8, supportive housing, permanent placement with family and friends). The remaining 14 percent exited to a temporary destination (other shelter or place not meant for human habitation, institution, or to temporary housing provided by family/friends).





#### **Homeless Prevention**

The purpose of VHSP's prevention funding is to prevent homelessness by targeting resources to those households who will imminently lose their primary nighttime residence and have incomes below 30 percent area median income. Eligible homeless prevention activities include rent and housing stabilization financial assistance, housing search and placement, stabilization case management and services, mediation, and credit repair.

Through VHSP, \$4 million in state funds were distributed across the commonwealth for homeless prevention activities. During the 2017-18 program year, prevention funding provided assistance to 4,484 individuals (1,703 households).

Forty-nine percent of those who received homeless prevention services were children under the age of 18.